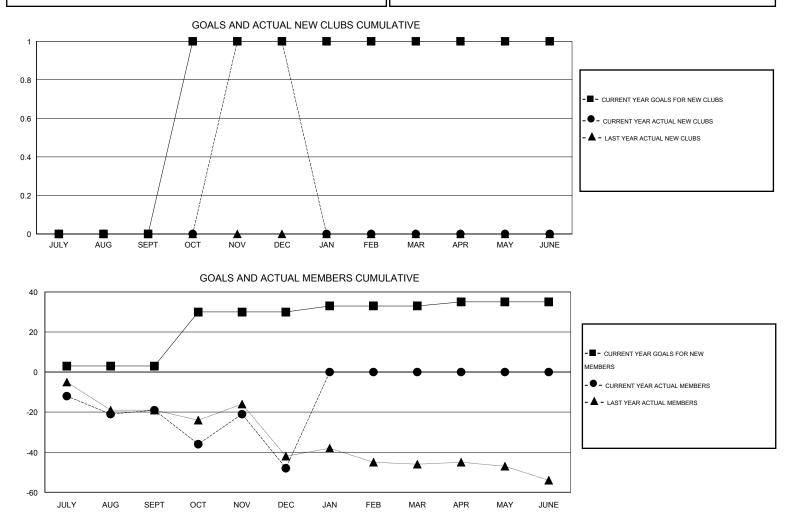

## GMT: THOMAS MATNEY

| LOCATION INDIANA |
|------------------|
|------------------|

| GMT: THOMAS MATNEY             |   | LOCATIO | N INDIANA |    |                                  |    |    | GMT CA 1 |     |
|--------------------------------|---|---------|-----------|----|----------------------------------|----|----|----------|-----|
| Clubs<br>RESULTS FOR 2016-2017 |   |         |           |    | Members<br>RESULTS FOR 2016-2017 |    |    |          |     |
|                                |   |         |           |    |                                  |    |    |          |     |
| JULY/AUG/SEPT                  | 0 | 0       | 0         | 0  | JULY/AUG/SEPT                    | 3  | 21 | 40       | -19 |
| OCT/NOV/DEC                    | 1 | 1       | 3         | -2 | OCT/NOV/DEC                      | 27 | 45 | 74       | -29 |
| JAN/FEB/MAR                    | 0 | 0       | 0         | 0  | JAN/FEB/MAR                      | 3  | 0  | 0        | 0   |
| APR/MAY/JUNE                   | 0 | 0       | 0         | 0  | APR/MAY/JUNE                     | 2  | 0  | 0        | 0   |